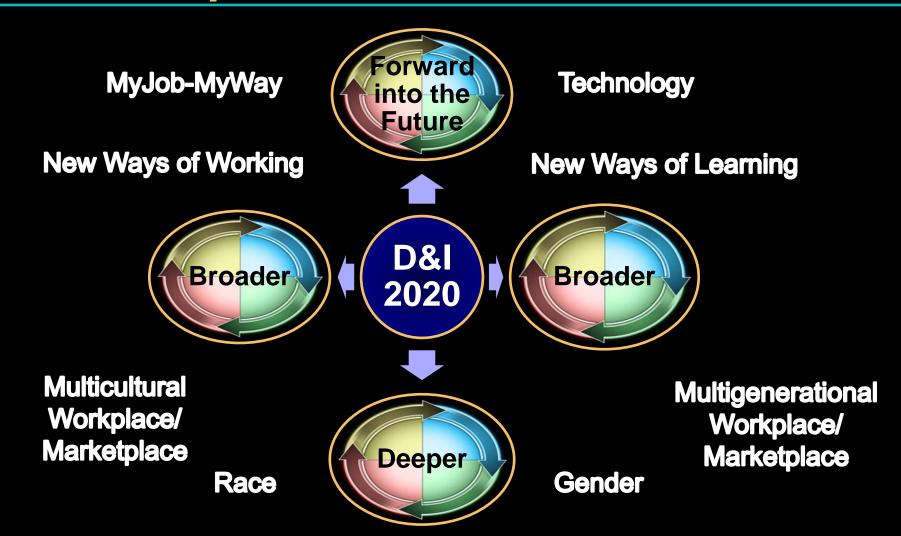

# Diversity and Inclusion: Next 10 Years A 360 Perspective

Forward into Future.....Broader.....Deeper

#### **Forward Into the Future**

- Marketplace Trends for Next 10 Years
  - Workplace Trends for Next 10 Years

**Broader Into MultiCultural and MultiGenerational Issues** 

• Workforce/Generational Trends for Next 10 Years

**Deeper into Traditional Issues** 

• Race, Gender, LGBT, People with Disabilities, etc.

Note: For samples of actual presentations, see "Future Trends" tab on website

#### Forward into Future.....Broader.....Deeper

### Are We Ready to Move Our D&I Work

- ...Forward into the future
- ...Broader in our definitions
- ...Deeper into traditional issues?