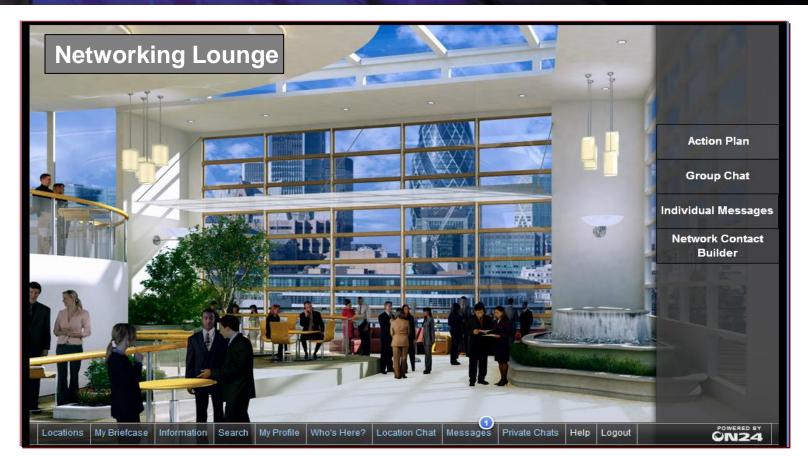

#### **ON24/Unisfair-Networking Lounge**

Main Hall—Conference Center---Exhibit Hall Theatre--Networking Lounge—Resource Center ACTION PLANNING AND NETWORKING