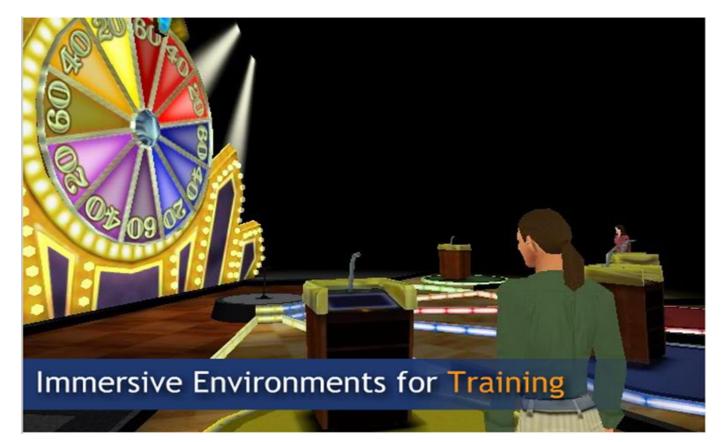

#### **ProtoSphere: Training Simulations**

Designed for Enterprise—Secure Web 2.0 Technologies Built In—VoIP, Text Chat; Application Sharing Generational Training Simulation