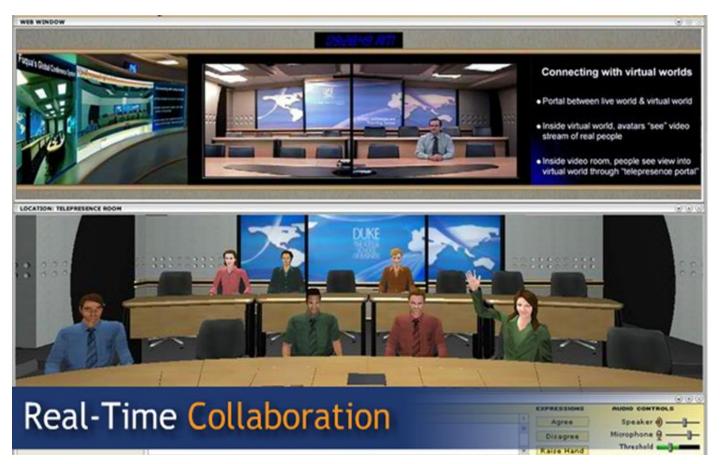

# FWI Has Entered the Virtual World Future Work

NSTITU

Web-Based; No Avatars-Shadow People Video-Audio-"Simulive" and Live Thousands of Participants On-Demand for 1500 People/Session