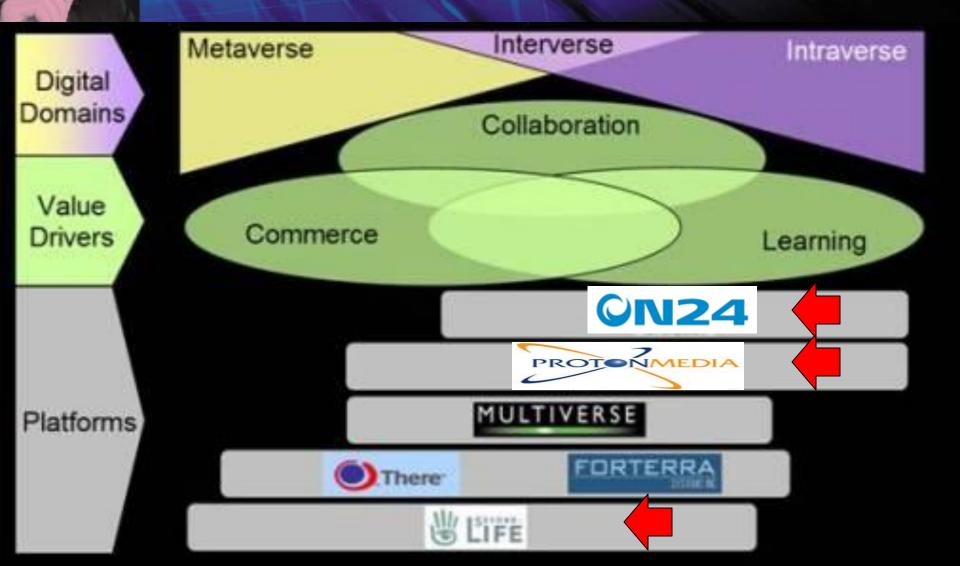

# FWI Has Entered the Virtual World Future Work

NSTITU

Web-Based; No Avatars-Shadow People Video-Audio-"Simulive" and Live Thousands of Participants On-Demand for 1500 People/Session

#### **ON24-D&I** Training

LIVE Webinar-Videos-Audio-Polling 25-40 Participants Per Session On-Demand for 6-12 Months

#### **ON24/Unisfair-Networking Lounge**

Main Hall—Conference Center---Exhibit Hall Theatre--Networking Lounge—Resource Center ACTION PLANNING AND NETWORKING

#### **ProtoSphere: Training Simulations**

Designed for Enterprise—Secure Web 2.0 Technologies Built In—VoIP, Text Chat; Application Sharing Generational Training Simulation

#### ProtoSphere On-Boarding for New MBAs

Dedicated Spaces for Collaboration, Teams, Work Application Sharing, Wikipedia, Social Network

#### Second Life Fu Diversity & Inclusion Simulations

Amphitheatre—Simulations Building World Café—Future Workforce and Workplace Paradise Blankets for Working in Different Regions of World