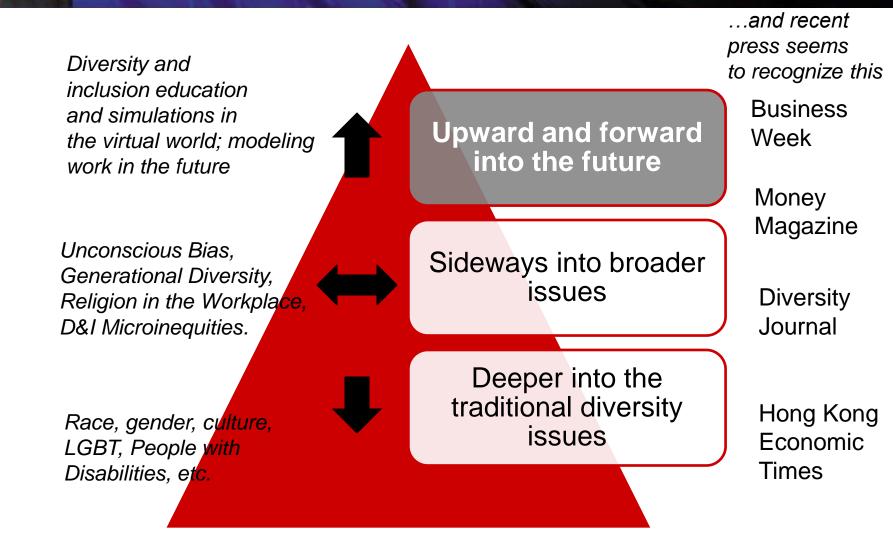

## Virtual Reality Immersive Simulations

### FWI Has Entered the Virtual Worldure Work to Help Clients Move into the Future

# FWI Has Entered the Virtual World Future Work

NSTITU

Web-Based; No Avatars-Shadow People Video-Audio-"Simulive" and Live Thousands of Participants On-Demand for 1500 People/Session

#### Second Life Fu Diversity & Inclusion Simulations

Amphitheatre—Simulations Building World Café—Future Workforce and Workplace Paradise Blankets for Working in Different Regions of World